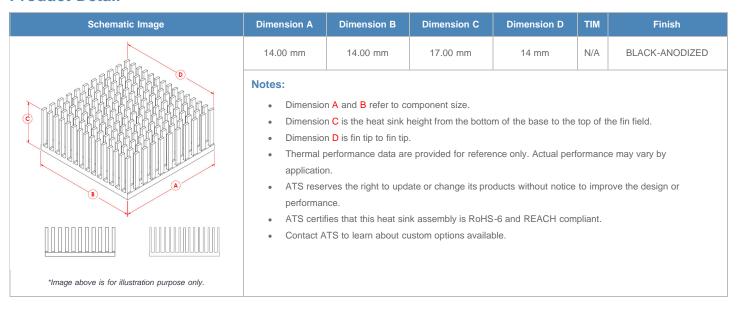

## **BGA Heat Sink (High Aspect Ratio Ext.) Custom Pin Fin**

Description: 14.00 x 14.00 x 17.00 mm BGA Heat Sink (High Aspect Ratio Ext.) Custom Pin Fin

Heat Sink Type: Custom Pin Fin

Heat Sink Attachment: N/A
Equivalent Part Number: N/A

\*Image above is for illustration purpose only.

## **Product Detail**